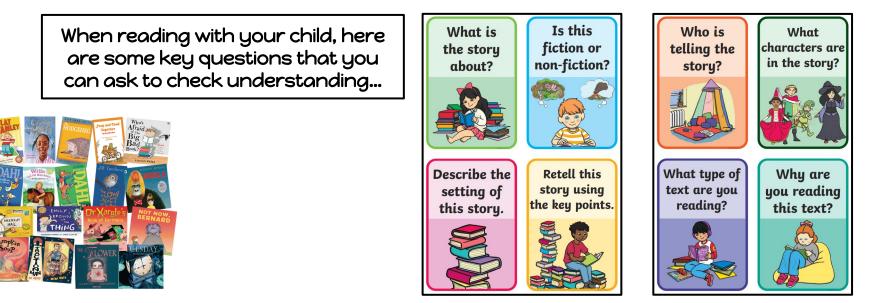

## Year 2 - Reading - Term 1

Your child will bring home a 'Sharing Book' which is for you to share with your child. Once this has been enjoyed and shared, they can bring it back to school and change.

They will also bring home a book on a Friday that they have been reading in class. They will have read this every day and will need to read it over the weekend before returning it to school on Monday.