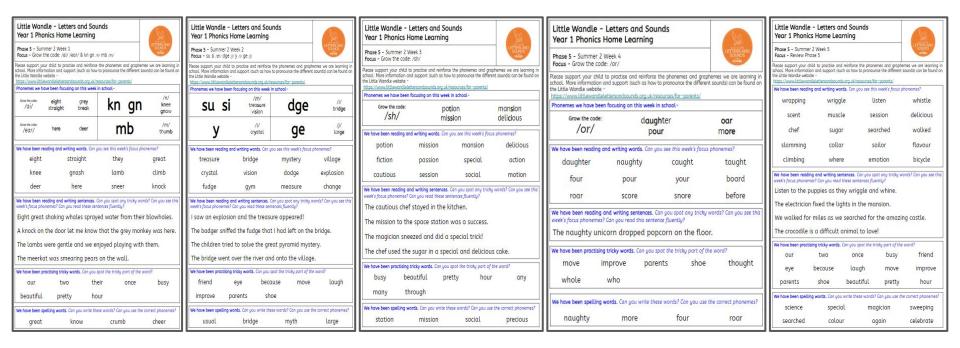

## Year 2 - Reading - Term 1

Your child will bring home a 'Sharing Book' which is for you to share with your child. Once this has been enjoyed and shared, they can bring it back to school and change.

They will also bring home a book on a Friday that they have been reading in class. They will have read this every day and will need to read it over the weekend before returning it to school on Monday.

These books have come at a great cost to the school so please ensure they are returned. Staff will monitor this across each week.



## <u>Year 2 - Phonics - Term 1</u>

## Sheets will be stuck in each week



## <u>Year 2 - Number - Term 1</u>

| <u>Week One</u><br><u>22/09/23</u> | <u>Week Two</u><br>29/09/23 | <u>Week Three</u><br>06/10/23 | <u>Week Four</u><br><u>13/10/23</u> |
|------------------------------------|-----------------------------|-------------------------------|-------------------------------------|
| 3 + 17 =                           | 0+ 10 =                     | 2 + 18 =                      | 19 + 1 =                            |
| 9+ 11 =                            | 13 + 7 =                    | 3 + 17 =                      | 6 + 14 =                            |
| 0+ 10 =                            | 16 + 4 =                    | 9+ 11 =                       | 2 + 18 =                            |
| 6 + 14 =                           | 3 + 17 =