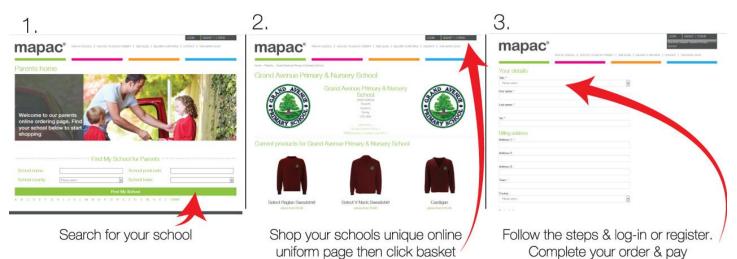

### 1. HOW TO ORDER

- Visit <u>www.mapac.com/education/parents</u> or search online for 'Mapac find your school'.
- Once on your dedicated school page, simply add everything you need to your basket, register (if you haven't already) and then check out. (See the 3 steps below)